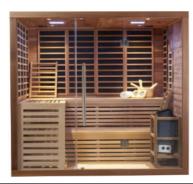

## jaquar.com

| Name:                 | BIO                                                                                                                           |
|-----------------------|-------------------------------------------------------------------------------------------------------------------------------|
| Product Code:         | ASU-NAW-1102A220                                                                                                              |
| Size (mm):            | 2200 x 2000 x 2100                                                                                                            |
| Material              | Cedar Wood                                                                                                                    |
| Heater                | 3.6Kw Infrared Heater<br>9Kw Stove Heater                                                                                     |
| Accessories Included: | 2pcs S - Shaped backrest<br>Stove, Frame, Sauna Rock, Ladle & Barrel                                                          |
| Features              | Digital control panel Interior white LED light Chromotherapy Music Sytem 2pcs Lumber Support Thermometer Hygrometer Sandglass |