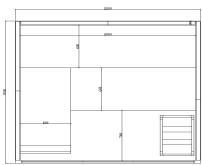

## jaquar.com

| Name:                 | BIO                                                                                                                           |
|-----------------------|-------------------------------------------------------------------------------------------------------------------------------|
| Product Code:         | ASU-NAW-1102A220                                                                                                              |
| Size (mm):            | 2200 x 2000 x 2100                                                                                                            |
| Material              | Cedar Wood                                                                                                                    |
| Heater                | 3.6Kw Infrared Heater<br>9Kw Stove Heater                                                                                     |
| Accessories Included: | 2pcs S - Shaped backrest<br>Stove, Frame, Sauna Rock, Ladle & Barrel                                                          |
| Features              | Digital control panel Interior white LED light Chromotherapy Music Sytem 2pcs Lumber Support Thermometer Hygrometer Sandglass |