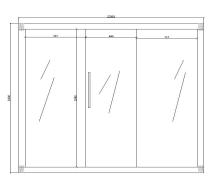

## jaquar.com

| Name:                 | BIO                                                                                                                           |
|-----------------------|-------------------------------------------------------------------------------------------------------------------------------|
| Product Code:         | ASU-NAW-1102A220                                                                                                              |
| Size (mm):            | 2200 x 2000 x 2100                                                                                                            |
| Material              | Cedar Wood                                                                                                                    |
| Heater                | 3.6Kw Infrared Heater<br>9Kw Stove Heater                                                                                     |
| Accessories Included: | 2pcs S - Shaped backrest<br>Stove, Frame, Sauna Rock, Ladle & Barrel                                                          |
| Features              | Digital control panel Interior white LED light Chromotherapy Music Sytem 2pcs Lumber Support Thermometer Hygrometer Sandglass |